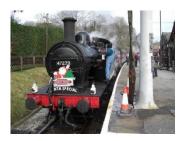

**Wednesday 21 December** 

16:30

Members £18.00

Full Price £24.00

**Read More** 

Santa Train

**KWV Railway** 

**Sunday 27 November** 

Dep. Oxenhope at 13:25

Members £8.00 (Under 3 years £3.00)

Full Price £12.80 (Under 3 years £6.40)

Cirque Du Soleil

**Sheffield Arena** 

Saturday 4 February 2017

16:00 Block 115

Members £49.00